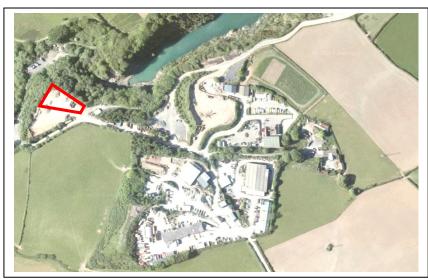

#### Open Storage Yard, Torr Quarry, Kingsbridge, TQ9 7QQ

**LOCATION:** The property is situated on the popular Torr Quarry Industrial Estate, which is situated in the South Hams district of Devon, just off the A381, approximately 4 miles north of Kingsbridge and 10 miles south west of Totnes. Occupiers include South Hams Recycling, Nicholas Rowell Transport, Wills Marine, Western Power and J B Haulage.

**DESCRIPTION:** A rare opportunity to acquire an open storage yard with the following attributes:

- Level
- Hardcore Surfaced
- Secured within Palisade Fencing and Gated
- Well Drained
- Good Access to Commercial Vehicles
- Size: 1,237.50 sq.m (13,315 sq,ft) 0.35 acre
- Long Established Industrial Location adjacent WPD Depot