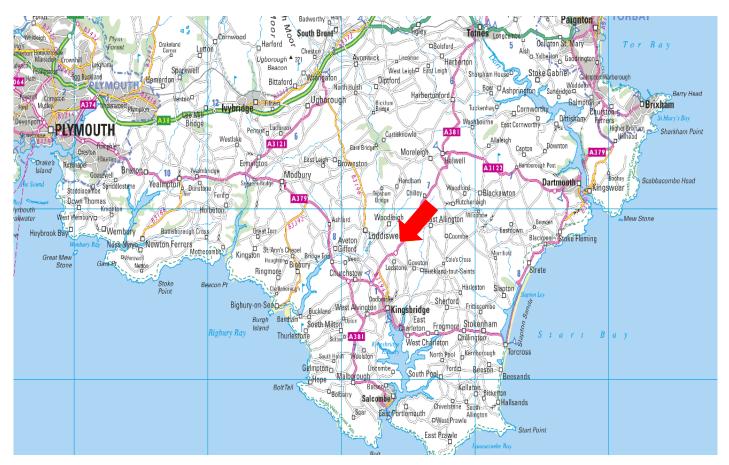

#### Open Storage Yard, Torr Quarry, Kingsbridge, TQ9 7QQ

**LOCATION:** The property is situated on the popular Torr Quarry Industrial Estate, which is situated in the South Hams district of Devon, just off the A381, approximately 4 miles north of Kingsbridge and 10 miles south west of Totnes. Occupiers include South Hams Recycling, Nicholas Rowell Transport, Wills Marine, Western Power and J B Haulage.