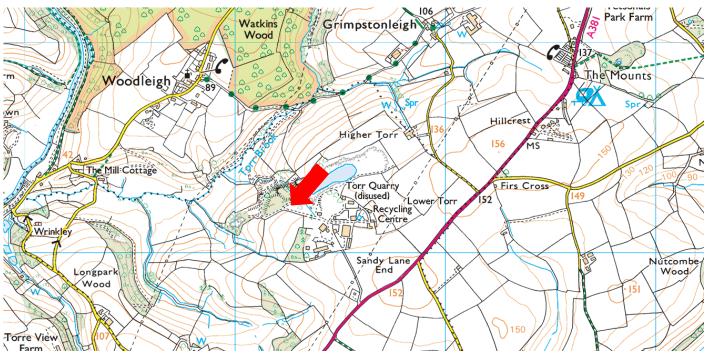

#### Open Storage Yard, Torr Quarry, Kingsbridge, TQ9 7QQ

**LOCATION:** The property is situated on the popular Torr Quarry Industrial Estate, which is situated in the South Hams district of Devon, just off the A381, approximately 4 miles north of Kingsbridge and 10 miles south west of Totnes. Occupiers include South Hams Recycling, Nicholas Rowell Transport, Wills Marine, Western Power and J B Haulage.